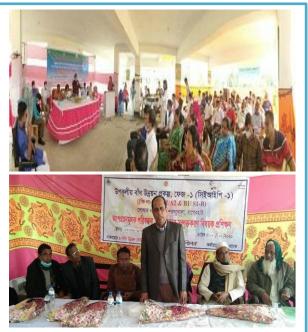

#### 35/3 & 35/1 Polder WMA Executive Committe Formation Work

The specialized NGO Shushilan package-B team have worked for the executive committee formation of WMA in 35/3 & 35/1 polder. At first, ad-hoc formed election committee formation to conduct election. Then election committee followed water management association bylaw to forward WMA executive committee formation process. The election committee maintained some steps for WMA

executive committee formation such as nomination papers sale, submission of nomination papers, publication of preliminary draft list after selection and selection of nomination papers, submission of appeal against canceled nomination, hearing on appeal and publication of final valid list, allotment of last date and symbol of withdrawal of candidature. Finally election committee has formed WMA executive committee with the combination of 12 members dated 4<sup>th</sup> November in 35/1 polder & 10<sup>th</sup> November in 35/3 polder 2020. Please check the annexure for executive committee list of 35/1 polder & 35/3 polder.