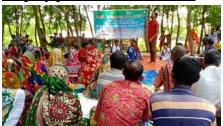

#### **Linkage Development Meeting**

06 Linkage Development Meetings are organized at the Office Room of UNO at Sharonkhola Upazila & CEIP Package-B Bagerhat office, Bagherhat with Local Forest Department, Local Administration, Cooperative, Department of Agriculture and Fisheries and UPs at

Upazila Level in this quarter. The Linkage Development meetings have been organized by Coastal Embankment Improvement Project, Phase-1 (CEIP-1) which implemented by Water Development Board, Shushilan Organization working as an Implementing Partner and Financed by World Bank.

#### **Participants:**

Different Level of Participants have been participated in the Linkage Development Meeting such as Upazila Nirbahi Officer (UNO), Upazila Agriculture Office and Fisheries Officer, Assistant Upazila Agriculture Officer, Team Leader, WMA representative, Forest department representative and Deputy Team Leader of the respective project.