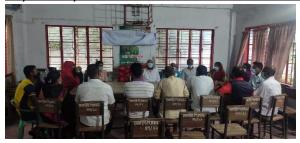

#### **Monthly Staff coordination meeting:**

Shushilan package-B team have organized 6 monthly staff coordination meeting on Bagerhat office & sharankhola office in the reporting time. Though the facilitation of Deputy Team Leader (Sherina Akther), Shushilan Deputy Director discussed the continues issues such as: afforestation list finalization, social afforestation beneficiaries list, pending WMG & WMA registration papers preparation, training plan preparation, Current status of Polder wise WMA formation process & pot drama song implementation.

He instructed the team to work to fulfill the World Bank requirements within the timeline. He also discusses the field work strategy during the COVID-19 pandemic time. Mothly staff co-ordination meeting have arranged for successfully implemented the project field activity.