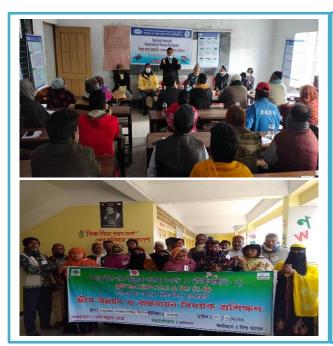

### WMA Adhoc Committee Formation in 35/3 polder

For the purpose of formation Adhoc Committee of Water Management Association of 35/3 Polder, a meeting was organized dated 10 October, 2020 in the Mollikerber UP Parishad. The meeting was started from 10.30 AM and continues to 2.30 PM. In the meeting different level of participants took part among them Md. Hafizur Rahman (DCEO, Jessore, BWDB);

Chairman of 03 Unions of Project implementing areas, Mostafa Aktheruzzaman (Team Leader, CEIP-1 Project, Shushilan), Sherin akter (Deputy Team Leader, CEIP-1 Project, Shushilan) and 04 members from 10 Water Management Committees attend in the meeting. The meeting was inaugurated by the Upazilla Vice Chairman of Bagerhat Sadar and delivers his valuable speech for inauguration the meeting. In the meeting M.A. Salam was selected as Chair Person. In the meeting personals deliver their valuable speech among them Team Leader of CEIP-1 Project, Shushilan briefs about the project activities and also the purpose of the meeting. Md. Hafizur Rahman (DCEO, Jessore, BWDB); gives a brief description of the project and mentioned the objective of formation of Adhoc Committee for formation of Water Management Association in 35/1 polder. Consent of all members at the meeting, an adhoc committee consists of 05 members have been formed. In the Adhoc Committee Md. M.A. Salam is the convenor of the Adhoc Committee and rest of 04 members is the members of the committee which are mentioned accordingly -1. Kalipado Mandal, 2. Mona rani Sarker, 3. Linkon Sarkar, 4. Md. Al Imran.