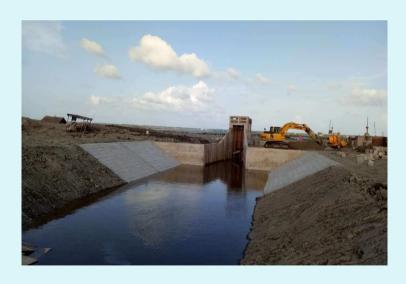

### CEIP-1 / W-01 construction started 01/2016

- Construction progress 52% (31/36 Months)
- Extension of Time until June 2020, but depending on land availability
- Re-location of Closure Dam polder 32 / pending action
- Commissioning of drainage sluices June 2019 / urgent action

# W-01 Progress of Works (to date)