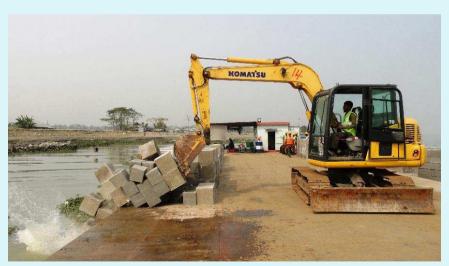

### CEIP-1 / W-02 construction started 07/2017

- Poor construction progress 4,5% (14/42 Months)
- Acceleration required / logistics / resources / land availability
- Re-design of polder 48 sea embankment due to progressive erosion
- Optional protection / nourishment of Kuakata Beach due to progressive erosion

# W-02 Progress of Works (to date)