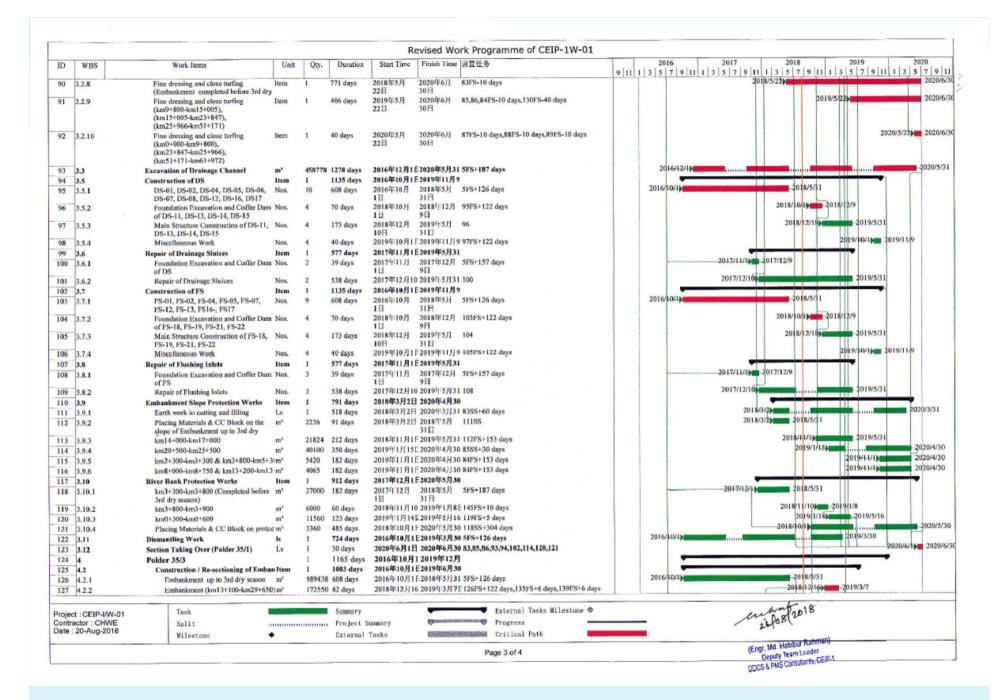

orted by Consultant.
- > We are not able to investigate and address the (individual) reasons for non-payment without the cooperation (or payment) of the DC office.

## Critical W-02

- ➤ The land plan of 6 Polders under W-02 have been approved by the MOL long before.
- The concerned DC is preparing the estimate for acquisition of lands to give requisition of money to the PMU office against the estimates.
- But there is no provision of budget in the DPP
- ➤ Only recently, a proposal for re-appropriation of DPP with **Budget Neutral Inter-Item Cost Adjustment** has been submitted to the MOWR where the provision for land acquisition of W-02 has been made.
- ➤ Land availability to start construction works is pending and depending on the allocation of funds for Land

# Work Programme W-01









# Work Programme W-02



# Review of Consultancy Services DDCS & PMS

## **Consultancy Services DDCS&PMS**

Start of Contract: January 2015

End of Contract: December 2020 (72 Months)

**Activities** (42/72 Months)

A: Review and update of Designs 10 polders Completed 100%

**B:** Detailed Design, Environmental and Social Studies (7 polders)

B1: Modelling for detailed design (17 polders)

Completed 100%

B2: Detailed design and bidding documents (10 polders) Completed 100%

Detailed design and biddgin documents (7 polders)

B3: Preparation of EIA and EMP (17 polders)

B4: Preparation of LAP/RAP (10 polders)

Completed 100%

Preparation of LAP/RAP (7 polders) In progress

In progress

Completed 100%

# **Consultancy Services DDCS&PMS**

Activities (42/72 Months) Continued

C: Contract