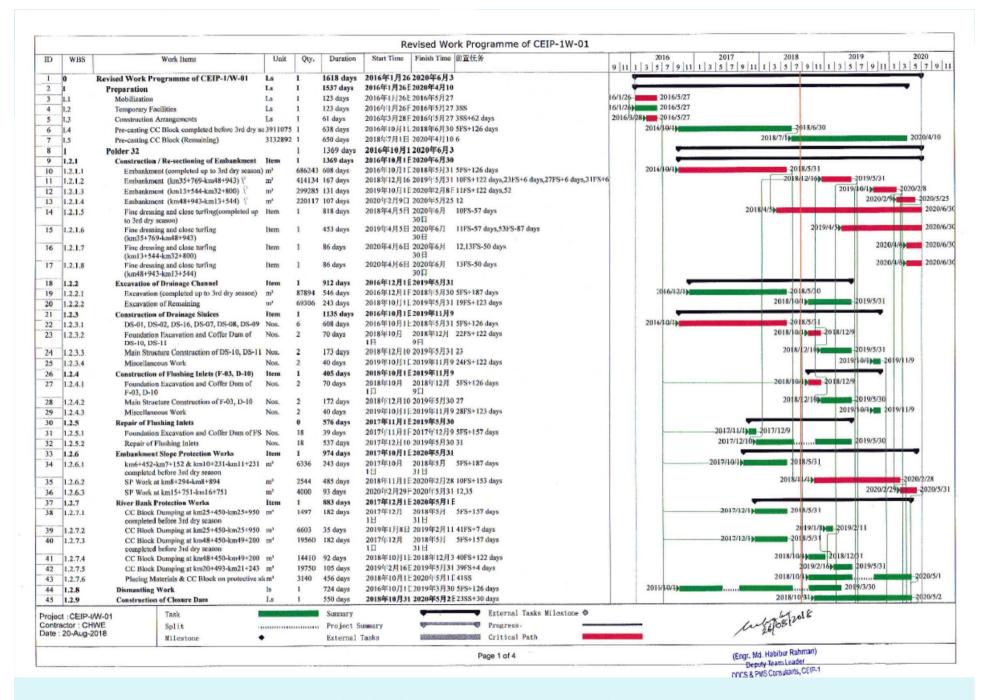

supported by Consultant.
- > We are not able to investigate and address the (individual) reasons for non-payment without the cooperation (or payment) of the DC office.

## Critical W-02

- ➤ The land plan of 6 Polders under W-02 have been approved by the MOL long before.
- The concerned DC is preparing the estimate for acquisition of lands to give requisition of money to the PMU office against the estimates.
- But there is no provision of budget in the DPP
- ➤ Only recently, a proposal for re-appropriation of DPP with **Budget Neutral Inter-Item Cost Adjustment** has been submitted to the MOWR where the provision for land acquisition of W-02 has been made.
- ➤ Land availability to start construction works is pending and depending on the allocation of funds for Land

# Work Programme W-01









# Work Programme W-02



# Review of Consultancy Services DDCS & PMS

## **Consultancy Services DDCS&PMS**

Start of Contract: January 2015

End of Contract: December 2020 (72 Months)

**Activities** (42/72 Months)

A: Review and update of Designs 10 polders Completed 100%

**B:** Detailed Design, Environmental and Social Studies (7 polders)

B1: Modelling for detailed design (17 polders)

Completed 100%

B2: Detailed design and bidding documents (10 polders) Completed 100%

Detailed design and biddgin documents (7 polders)

B3: Preparation of EIA and EMP (17 polders)

B4: Preparation of LAP/RAP (10 polders)

Completed 100%

Preparation of LAP/RAP (7 polders) In progress

In progress

Completed 100%

# **Consultancy Services DDCS&PMS**

Activities (42/72 Months) Continued

C: Contr